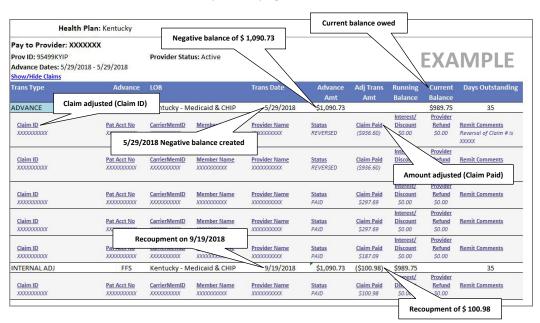

## In the News: Monthly Collection Letter to include Supporting Claims Detail

Providers – we heard you! Please read below for our latest improvement based on your feedback.

Beginning in **October 2018**, Aetna Better Health of Kentucky began including supporting claims details with the monthly collection letter. Below is an example of the claims detail that now accompanies the monthly collection letter (we have selected to exclude the detail if it is 100 or more printed pages).

### In the example:

- 5/29/2018 negative balance created
- Claim adjusted (Claim ID)
- Amount adjusted (Claim Paid)
- Final negative balance of \$1,090.73 (sum of original amount due by provider)

#### In addition:

- recoupment of \$100.98 on 9/19/18
- Current balance owed (original amount due by provider offset by claims processed)

Our goal was simple – to save providers time when managing their records.