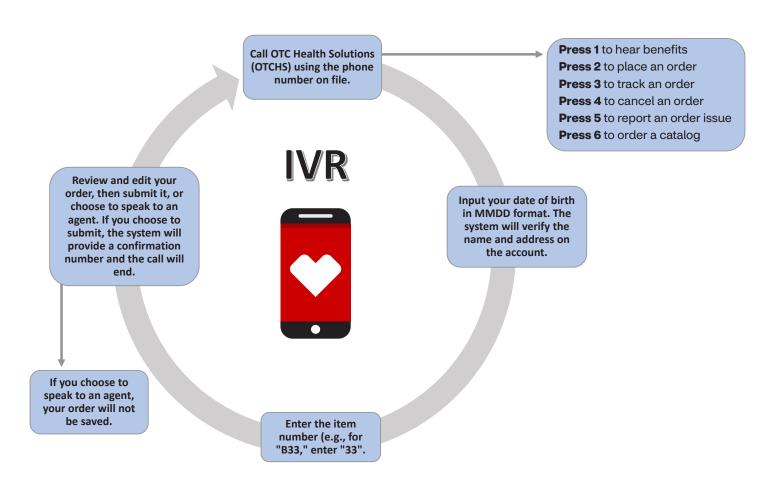

#### How to place an order through the Interactive Voice Response (IVR) system:

- Call using the phone number on file. The phone number on file is provided to OTCHS by your health plan. If you wish to use a different number to order, you can provide the alternative number to an OTCHS agent so it can be added to your account.
- Please enter the number of the item code. For example, if you want to order item "B33" you will enter "33" and wait for the system to repeat the item and ask if the selection is correct. Please let the system finish the prompt before you make your selection.
- Once the order is complete, you will have the choice to review and edit the items in the
  cart, submit the order, or speak to an agent. Should you choose to speak to an agent, your
  items will not be saved and you will have to restart your order.