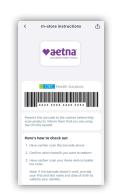

#### **Locate Your Member ID**

You can find your member ID on your insurance card. Refer to the example card below.

#### 1. Where can I find my member ID number?

It can be found on the front of your health plan ID card. Refer to page 6 for instructions on how to locate it.