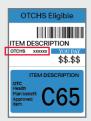

#### #1 In Store:

Visit your nearest CVS Pharmacy® store.

Find approved items through your plan's catalog. Only the items in this catalog are available to order.

Look for the blue labels that contain the OTCH indicator and SKU number.

### **OTCHS Mobile App In Store Perks**

Scan or enter the items' barcode to confirm if it is approved.

Approved

X • Non-approved

Show the cashier your digital barcode for faster check out.

**PLEASE NOTE:** The regular retail price in the store may vary. For prices that apply when you use your OTC benefits, please consult this catalog. Catalog prices cannot be combined with promotional offers or ExtraBucks® Rewards.