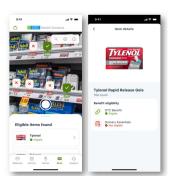

Get the most out of your benefit using our mobile app! Simply download the OTCHS app from the App Store (iOS) or Google Play (Android), to get started. This app will allow you to process an order, view past orders, view account information, and more!

#### 12. How do I confirm my order was placed?

Once the order is placed, you will receive an order number. Access to order history is also available in the OTCHS portal/app. Always keep your order number.