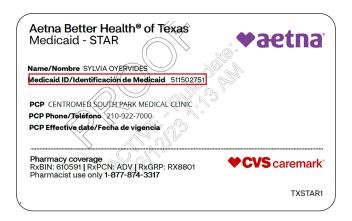

#### **Locate Your Member ID**

You can find your member ID on your insurance card. Refer to the example card below.

#### 1. Where can I find my member ID number?

It can be found on the front of your health plan ID card. Refer to page 6 for instructions on how to locate it.