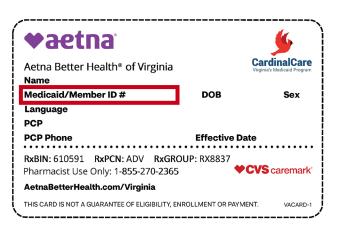

### **Find Your Member ID**

You can find your member ID on your insurance card. Refer to the example card below.

Walkthrough Video

Scan the QR code above or visit https://youtu.be/xod\_yFwoTNE to watch a video on how to place your orders online.