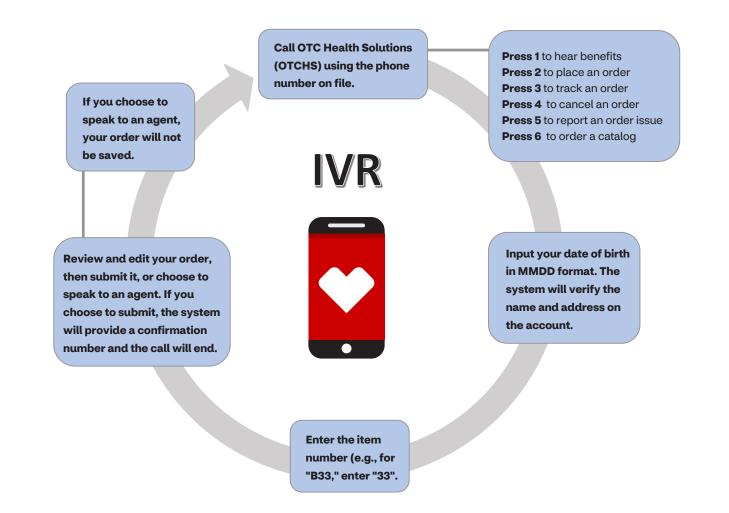

#### How to place an order through the Interactive Voice Response (IVR) system:

- Call using the phone number on file. The phone number on file is provided to OTCHS by your health plan. If you wish to use a different number to order, you can provide the alternative number to an OTCHS agent so it can be added to your account.
- Please enter the number of the item code. For example, if you want to order item "B33" you will enter "33" and wait for the system to repeat the item and ask if the selection is correct. Please let the system finish the prompt before you make your selection.
- Once the order is complete, you will have the choice to review and edit the items in the cart, submit the order, or speak to an agent. Should you choose to speak to an agent, your items will not be saved, and you will have to restart your order.