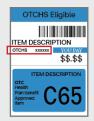

### #1 In Store:

Visit your nearest CVS Pharmacy® store\*.

Find approved items through your plan's booklet. Only the items in this booklet are available to order.

Look for the blue labels that contain the OTCH indicator and SKU number.

#### 15. Where can I get additional information about the products?

The SKU numbers that can be used at https://www.cvs.com to look up the images and item details.